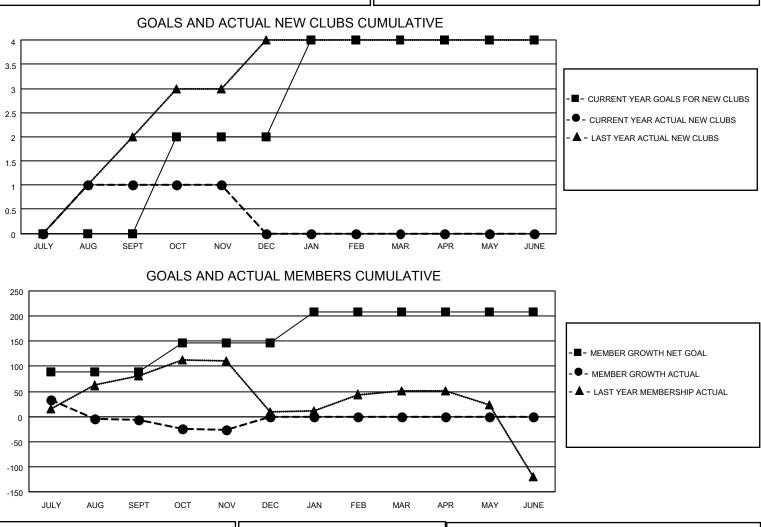

## LOCATION INDIA

District 322C2

Results as of: 11/30/2022

|                       | Club          | S         |               |                       | Men                      | nbers                   |                                                    |
|-----------------------|---------------|-----------|---------------|-----------------------|--------------------------|-------------------------|----------------------------------------------------|
| RESULTS FOR 2022-2023 |               |           |               | RESULTS FOR 2022-2023 |                          |                         |                                                    |
| QUARTER               | NEW CLUB GOAL | NEW CLUBS | DROPPED CLUBS | QUARTER ME            | EMBER GROWTH NET<br>GOAL | MEMBER GROWTH<br>ACTUAL | DROPPED<br>MEMBERS ACTUAL<br>(including transfers) |
| JULY/AUG/SEPT         | 0             | 1         | 5             | JULY/AUG/SEPT         | 88                       | 88                      | 83                                                 |
| OCT/NOV/DEC           | 2             | 0         | 0             | OCT/NOV/DEC           | 58                       | (2)                     | 16                                                 |
| JAN/FEB/MAR           | 2             | 0         | 0             | JAN/FEB/MAR           | 63                       | 0                       | 0                                                  |
| APR/MAY/JUNE          | 0             | 0         | 0             | APR/MAY/JUNE          | 0                        | 0                       | 0                                                  |